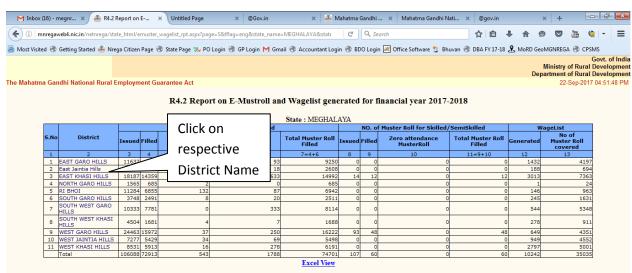

Click on the number given under issue column for that VEC. Here in this case 22 eMR issued

Out of 22 issued eMR only 11 has been filled. Hence rest 11 eMR must be filled within 30 days of closure date.