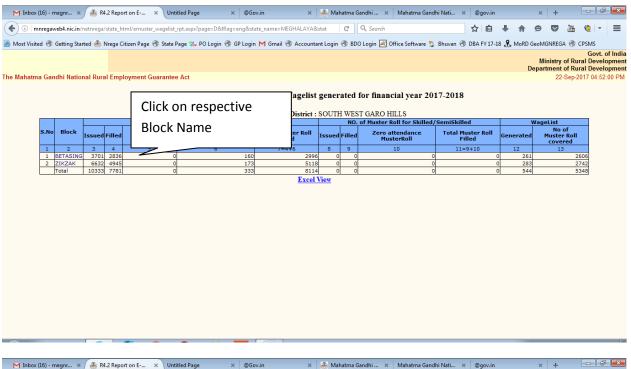

Click on the number given under issue column for that VEC. Here in this case 22 eMR issued

Out of 22 issued eMR only 11 has been filled. Hence rest 11 eMR must be filled within 30 days of closure date.

## Report on E-Mustroll and Wagelist generated for financial year 2017-2018

State: MEGHALAYA District: SOUTH WEST GARO HILLS Block: BETASINGPanchayat: AGALGRE

| S No. | State: MEUTRALATA DISTRICT: SOUTH WEST GANC FILES BIOCK: BEHASINGT BIRGRAYAT. ACADOME  10. District Block GP Implementing Agency Project Name with code E-MR No. DateFro |          |         |                                     |                                                                                                |          | DateFromDateTo       |
|-------|---------------------------------------------------