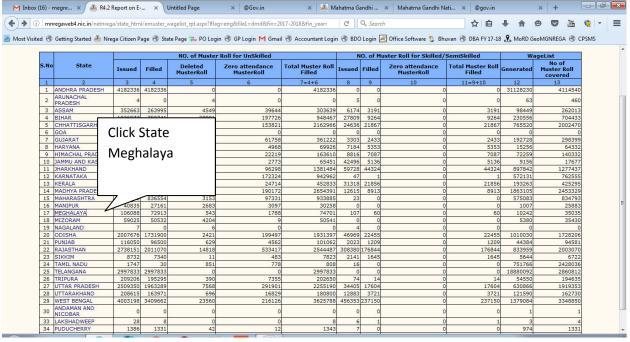

Click on the number given under issue column for that VEC. Here in this case 22 eMR issued

Out of 22 issued eMR only 11 has been filled. Hence rest 11 eMR must be filled within 30 days of closure date.