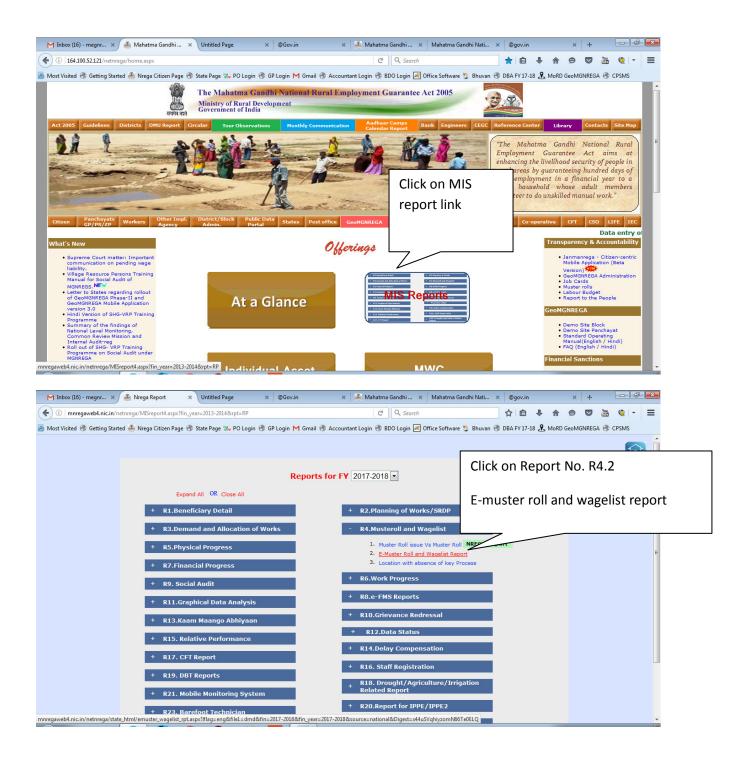

Click on the number given under issue column for that VEC. Here in this case 22 eMR issued

Out of 22 issued eMR only 11 has been filled. Hence rest 11 eMR must be filled within 30 days of closure date.