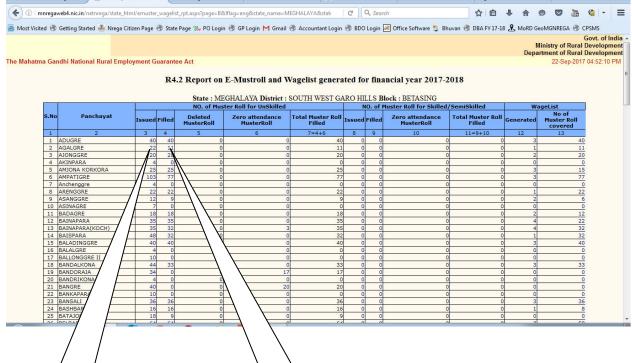

Click on the number given under issue column for that VEC. Here in this case 22 eMR issued

Out of 22 issued eMR only 11 has been filled. Hence rest 11 eMR must be filled within 30 days of closure date.